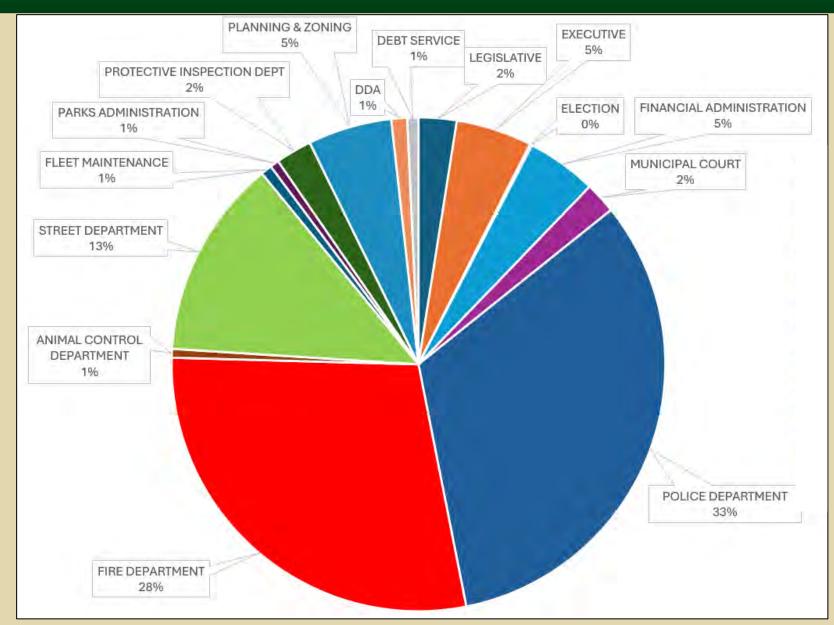

### Proposed General Fund Revenues

## \$7,315,039

(includes proposed use of <u>\$182,757</u> fund balance)

General Fund Expenditures = \$7,315,039