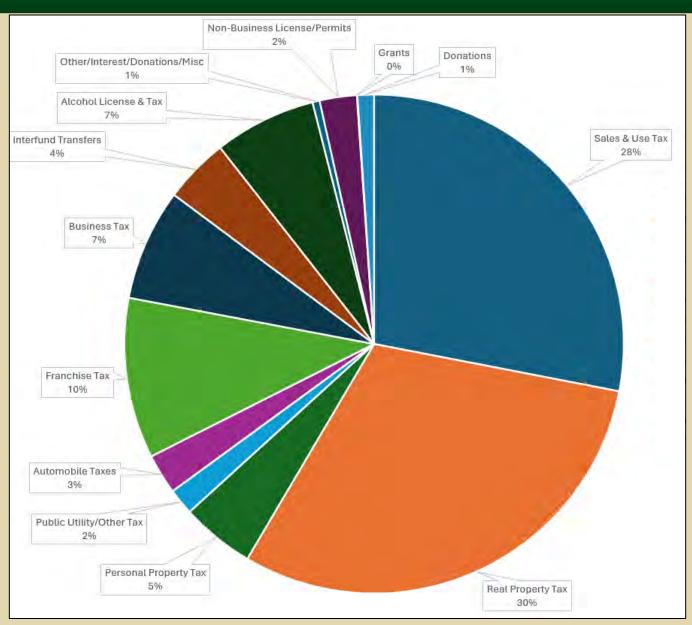

### Proposed General Fund Revenues

## \$7,315,039

(includes proposed use of <u>\$182,757</u> fund balance)

General Fund Expenditures = \$7,315,039