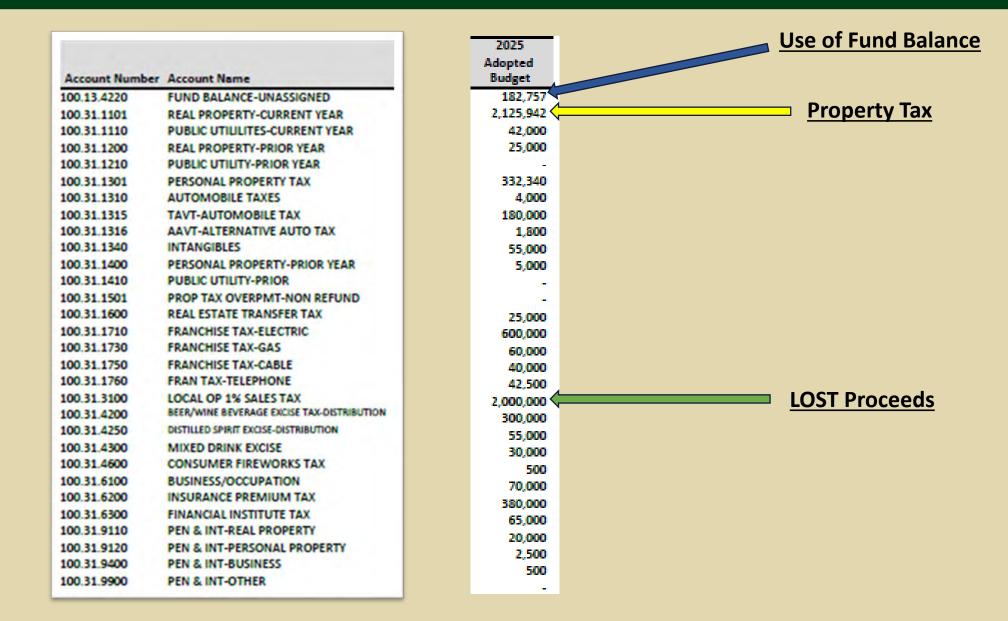

### Proposed General Fund Revenues

## \$7,315,039

(includes proposed use of <u>\$182,757</u> fund balance)

General Fund Expenditures = \$7,315,039