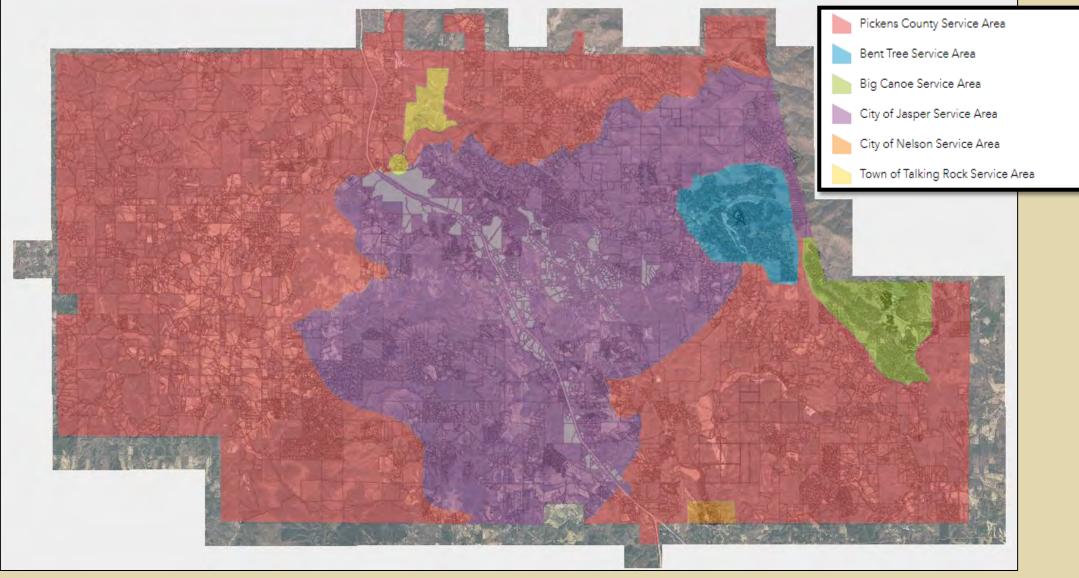

|                     |             |             |             |           |           |           |           |           |           |           |           |           |                |           |           |           |           |          |           |           |          |
| Total                      |                     | \$942 223   | \$922 223   | \$902,223   | \$882,223 | \$812 223 | \$732,223 | \$652,223 | \$572.223 | \$492.223 | \$412.223 | \$332.223 | \$292.223 | <b>467 222</b> | ¢17 223   | ¢17 223   | ¢17 223   | \$12 223  | \$97,223 | \$72.223  | \$47 223  | \$22     |



### Proposed Water/Sewer Fund Revenues

## \$7,973,500

(includes proposed use of <u>\$626,500</u> fund balance)

Proposed Water/Sewer Fund Expenses = \$7,973,500



### Water - Service Area



## Water/Sewer Revenue

MOUN

JASPER GEORGIA

1851

AST

STER.

|   |                            |                                | 2025          |                     |
|---|----------------------------|--------------------------------|---------------|---------------------|
|   |                            |                                | Adopted       |                     |
| - | Account Number             | Account Name                   | Budget        |                     |
|   | 505.13.4220                | UNRESTRICTED NET POSITION      | 626,500       | Use of Fund Balance |
|   | 505.33.1300                | FED CAPITAL GRANTS             | -             |                     |
|   | 505.33.4300                | STATE CAPITAL GRANTS           | -             |